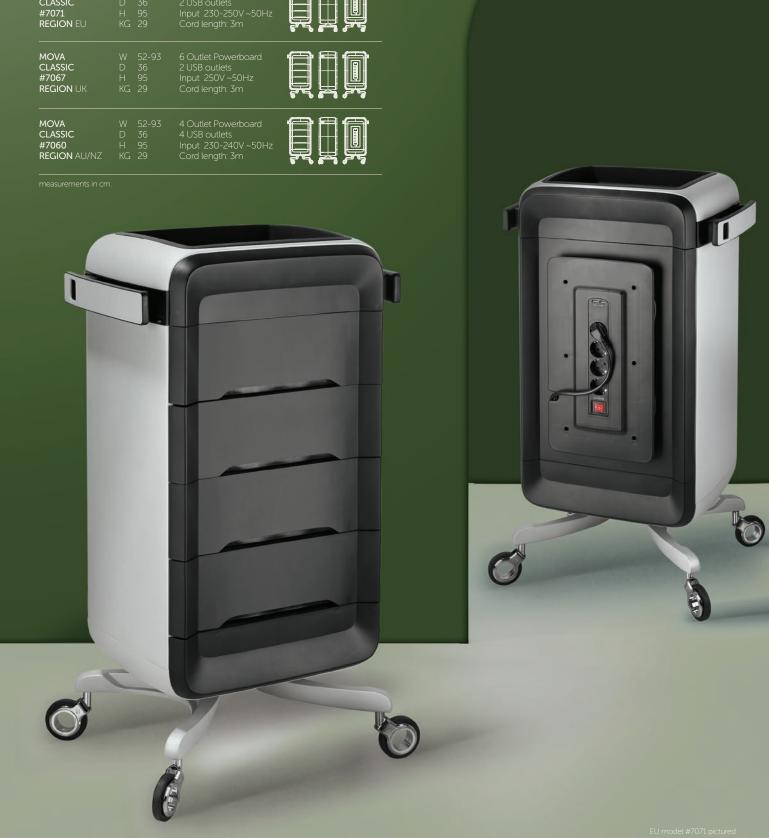

# classic mova

| MOVA         | W 52-93 | 4 Outlet Powerboard  |  |
|--------------|---------|----------------------|--|
| CLASSIC      | D 36    | 2 USB outlets        |  |
| #7071        | H 95    | Input 230-250V ~50Hz |  |
| REGION EU    | KG 29   | Cord length: 3m      |  |
| MOVA         | W 52-93 | 6 Outlet Powerboard  |  |
| CLASSIC      | D 36    | 2 USB outlets        |  |
| #7067        | H 95    | Input 250V ~50Hz     |  |
| REGION UK    | KG 29   | Cord length: 3m      |  |
| MOVA         | W 52-93 | 4 Outlet Powerboard  |  |
| CLASSIC      | D 36    | 4 USB outlets        |  |
| #7060        | H 95    | Input 230-240V ~50Hz |  |
| REGION AU/NZ | KG 29   | Cord length: 3m      |  |

#### Personal Power & USB\*

The unique trolley that allows you to operate your electrical tools from the back. With only one electrical cord plugged into the wall that controls the power, multiple tools can be used (behind the chair) and no longer at the wall.