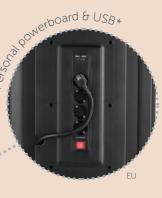

#### Personal Power & USB\*

The unique trolley that allows you to operate your electrical tools from the back. With only one electrical cord plugged into the wall that controls the power, multiple tools can be used (behind the chair) and no longer at the wall.

# classic mova

| MOVA         | W 52-93 | 4 Outlet Powerboard  |  |
|--------------|---------|----------------------|--|
| CLASSIC      | D 36    | 2 USB outlets        |  |
| #7071        | H 95    | Input 230-250V ~50Hz |  |
| REGION EU    | KG 29   | Cord length: 3m      |  |
| MOVA         | W 52-93 | 6 Outlet Powerboard  |  |
| CLASSIC      | D 36    | 2 USB outlets        |  |
| #7067        | H 95    | Input 250V ~50Hz     |  |
| REGION UK    | KG 29   | Cord length: 3m      |  |
| MOVA         | W 52-93 | 4 Outlet Powerboard  |  |
| CLASSIC      | D 36    | 4 USB outlets        |  |
| #7060        | H 95    | Input 230-240V ~50Hz |  |
| REGION AU/NZ | KG 29   | Cord length: 3m      |  |