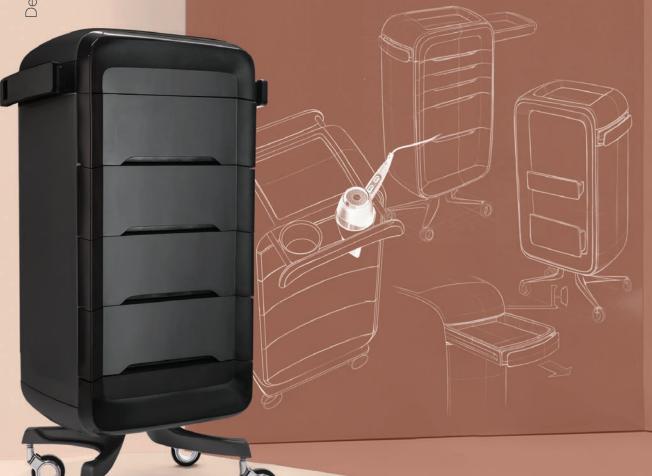

### made for you, with help from you.

The Comfortel *mova* hairdressing trolley was designed for salons, and developed with hair stylists. We went out to see what hairdressers really wanted and needed. We watched, we asked, and researched in depth on how you worked, so we could create a personal moving workspace for you to create with pride.

Finally we designed a thoughtful, modern trolley that suits the way you work and compliments your salon space. With clean lines and classic proportions, every function and feature was considered.