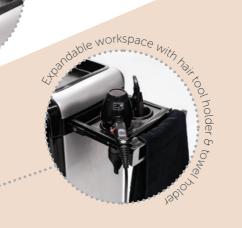

#### It has generous storage

Perfect for storing all your hair tools, *mova* boasts four roomy drawers and an expandable workspace that easily fits your hairdryer, straightener and tint bowls. Hang your towels on the side too.

#### Styling made simple with more workspace.

Expand *mova's* side drawers to create a workspace that's larger than life. Easily hang your towel, store your hair tools or simply lay out your tint bowls and foils with more room to move.