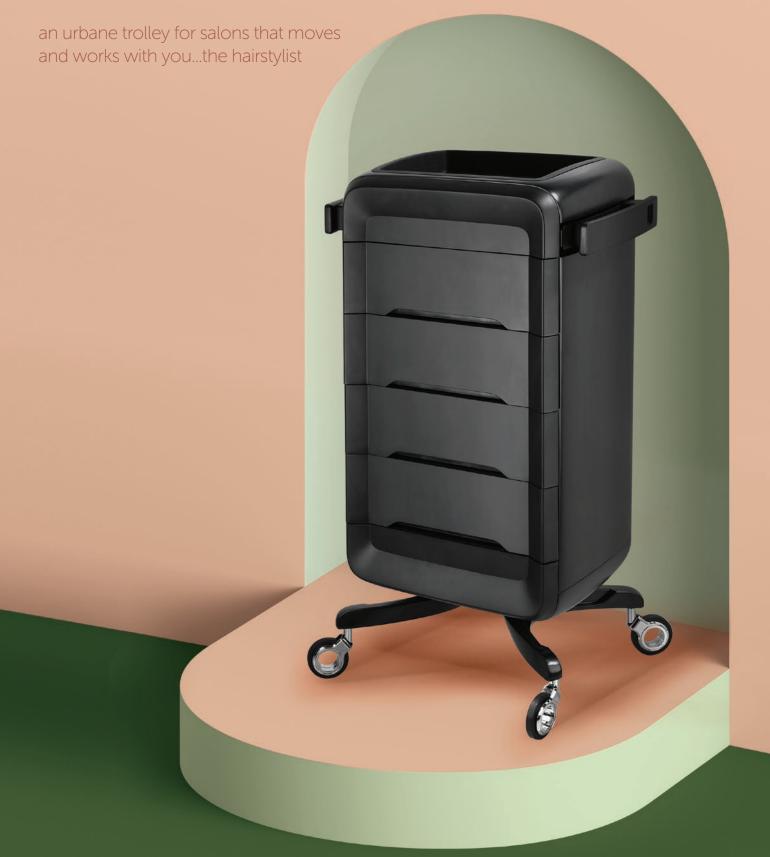

## Discover the features

With the perfect blend of light and dark, elegance and rawness this hairdressing trolley gives you the freedom to define style with pride. Move it, work on it, store things in it. It's your personal workspace.

#### Your very own personal assistant

**mova** is designed to keep up with the pace of your work. We have transformed the idea of a salon staple into a personal mobile work assistant that moves and works with you.

#### It has generous storage

Perfect for storing all your hair tools, *mova* boasts four roomy drawers and an expandable workspace that easily fits your hairdryer, straightener and tint bowls. Hang your towels on the side too.

#### So smooth and strong

With a rounded steel frame, and tapered furniture inspired legs, *mova* is strong and sturdy while proving the salon staple trolley can be a designer statement piece.