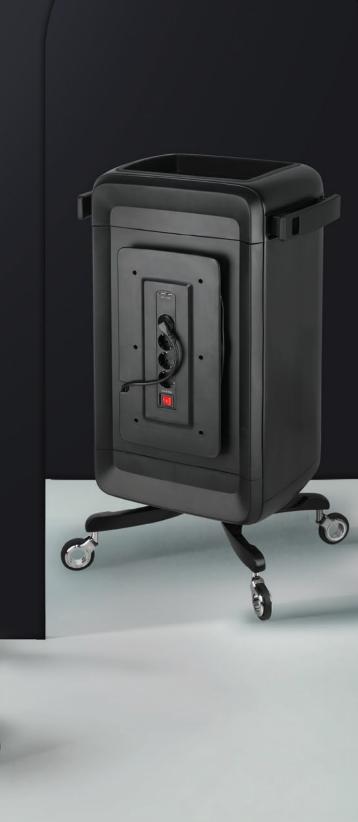

#### Personal Power & USB\*

The unique trolley that allows you to operate your electrical tools from the back. With only one electrical cord plugged into the wall that controls the power, multiple tools can be used (behind the chair) and no longer at the wall.

# black on black mova

A dark colour pallette of satin aluminium finish with a mix of black gloss and matte details.

 MOVA
 W
 52-93

 BLACK ON BLACK
 D
 36

36 2 USB 0 95 Input 2 G 29 Cord le

4 Outlet Powerboard 2 USB outlets Input 230-250V ~50Hz