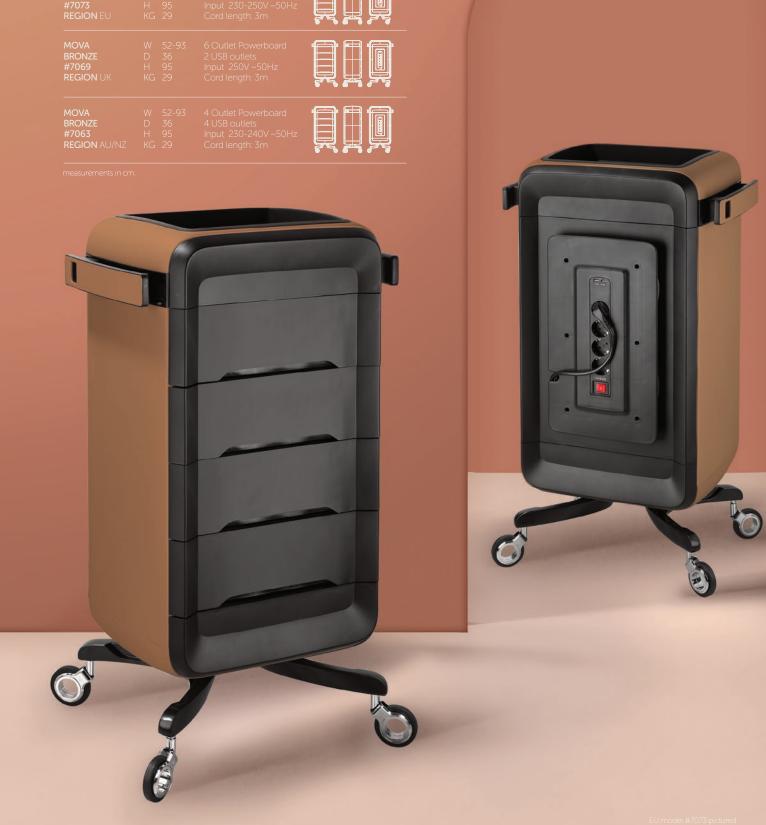

#### It has generous storage

Perfect for storing all your hair tools, *mova* boasts four roomy drawers and an expandable workspace that easily fits your hairdryer, straightener and tint bowls. Hang your towels on the side too.

#### Styling made simple with more workspace.

Expand *mova's* side drawers to create a workspace that's larger than life. Easily hang your towel, store your hair tools or simply lay out your tint bowls and foils with more room to move.

#### Personal Power & USB\*

The unique trolley that allows you to operate your electrical tools from the back. With only one electrical cord plugged into the wall that controls the power, multiple tools can be used (behind the chair) and no longer at the wall.

#### Heat proof mats & easy wheel hubless castors

We considered all your must haves, so we created removable heat proof mats tailored to fit your hair tools that's easy to clean. The designer hubless castors make it a pleasure to roll around the salon.

## bronze mova

| MOVA      |  |  |
|-----------|--|--|
| BRONZE    |  |  |
| #7073     |  |  |
| REGION FU |  |  |