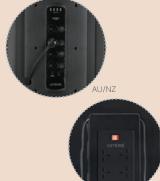

#### Personal Power & USB\*

The unique trolley that allows you to operate your electrical tools from the back. With only one electrical cord plugged into the wall that controls the power, multiple tools can be used (behind the chair) and no longer at the wall.

# classic mova

| MOVA         | W 52-93 | 4 Outlet Powerboard  |  |
|--------------|---------|----------------------|--|
| CLASSIC      | D 36    | 2 USB outlets        |  |
| #7071        | H 95    | Input 230-250V ~50Hz |  |
| REGION EU    | KG 29   | Cord length: 3m      |  |
| MOVA         | W 52-93 | 6 Outlet Powerboard  |  |
| CLASSIC      | D 36    | 2 USB outlets        |  |
| #7067        | H 95    | Input 250V ~50Hz     |  |
| REGION UK    | KG 29   | Cord length: 3m      |  |
| MOVA         | W 52-93 | 4 Outlet Powerboard  |  |
| CLASSIC      | D 36    | 4 USB outlets        |  |
| #7060        | H 95    | Input 230-240V ~50Hz |  |
| REGION AU/NZ | KG 29   | Cord length: 3m      |  |