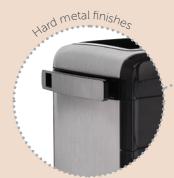

#### Materials that matter

Exclusive to Comfortel, *mova* showcases our love for materials. We wanted it to be a show stopper, so we designed it with sleek finishes, hard metals and easy to clean surfaces to make it easier for you to define style with pride.

#### It's sleek for the minimalist

A lesson in chic simplicity, there are no handles on the drawers to spoil those clean lines; just a lip that's easy to slide open. The curved frame is wrapped with aluminium and contrasts with the heat proof inserts.