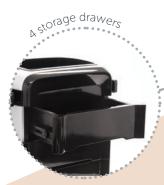

#### It has generous storage

Perfect for storing all your hair tools, *mova* boasts four roomy drawers and an expandable workspace that easily fits your hairdryer, straightener and tint bowls. Hang your towels on the side too.