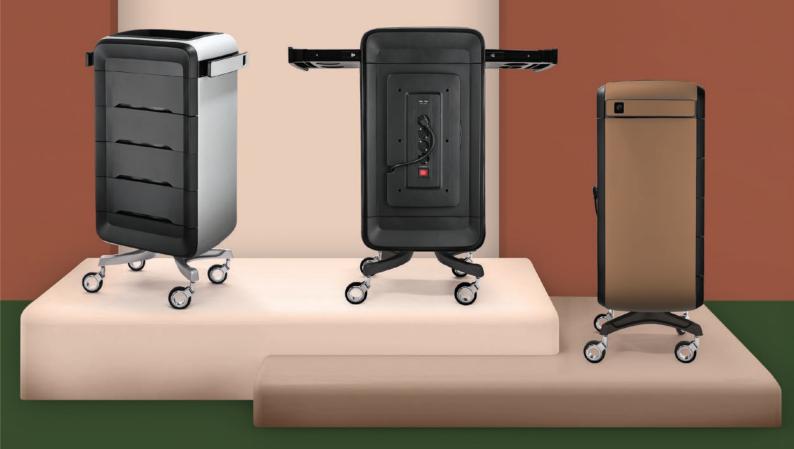

#### Personal Power & USB\*

The unique trolley that allows you to operate your electrical tools from the back. With only one electrical cord plugged into the wall that controls the power, multiple tools can be used (behind the chair) and no longer at the wall.

# black on black mova

A dark colour pallette of satin aluminium finish with a mix of black gloss and matte details.

 MOVA
 W
 52-93

 BLACK ON BLACK
 D
 36

36 2 USB 0 95 Input 2 G 29 Cord le

4 Outlet Powerboard 2 USB outlets Input 230-250V ~50Hz

## bronze mova

| MOVA      |  |  |
|-----------|--|--|
| BRONZE    |  |  |
| #7073     |  |  |
| REGION FU |  |  |